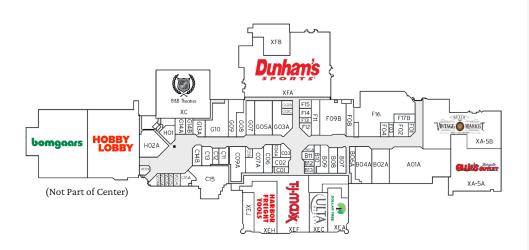

1500 E 11th Avenue, Hutchinson, KS 67501

### **HIGHLIGHTS**

- Located 52 miles northwest of Wichita
- Serves an extensive area of western and southern Kansas
- Excellent visibility, located in the center of the retail and restaurant hub of Hutchinson
- Offers a variety of specialty shops as well as national tenants
- Home of the Kansas State Fair and the Kansas Cosmosphere and Space Center

## **DEMOGRAPHICS**



#### RACINE LEAHY, DIRECTOR OF LEASING

1445 North Loop West | Suite 625 | Houston, TX 77008 314.267.6596 | rleahy@rockstep.com | www.rockstep.com



#### **FLOOR PLAN**

# Join these national brands at Uptown Hutch!





#### **LOCAL AREA**



This document has been prepared by RockStep Capital for advertising and general information only. RockStep Capital makes no guarantees, representations, or warranties of any kind, expressed or implied, regarding the information including, but not limited to, warranties of the content, accuracy and reliability. Any interested party should undertake their own inquiries as to the accuracy of the information. RockStep Capital excludes unequivocally all inferred or implied terms, conditions, and warranties arising out of this document and excludes all liability for loss and damages arising there from. This publication is the copyrighted property of RockStep Capital and/or its licensor(s). ©2024 All rights reserved.