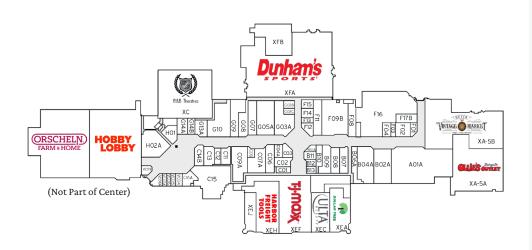

1500 E 11th Avenue, Hutchinson, KS 67501

### **HIGHLIGHTS**

- Located 52 miles northwest of Wichita
- Serves an extensive area of western and southern Kansas
- Excellent visibility, located in the center of the retail and restaurant hub of Hutchinson
- Offers a variety of specialty shops as well as national tenants
- Home of the Kansas State Fair and the Kansas Cosmosphere and Space Center

## **DEMOGRAPHICS**



#### RACINE LEAHY, DIRECTOR OF LEASING

1445 North Loop West | Suite 625 | Houston, TX 77008 314.267.6596 | rleahy@rockstep.com | www.rockstep.com



#### FLOOR PLAN

# Join these national brands at Uptown Hutch!





#### **LOCAL AREA**



This document has been prepared by RockStep Capital for advertising and general information only. RockStep Capital makes no guarantees, representations, or warranties of any kind, expressed or implied, regarding the information including, but not limited to, warranties of the content, accuracy and reliability. Any interested party should undertake their own inquiries as to the accuracy of the information. RockStep Capital excludes unequivocally all inferred or implied terms, conditions, and warranties arising out of this document and excludes all liability for loss and damages arising there from. This publication is the copyrighted property of RockStep Capital and/or its licensor(s). ©2023 All rights reserved.