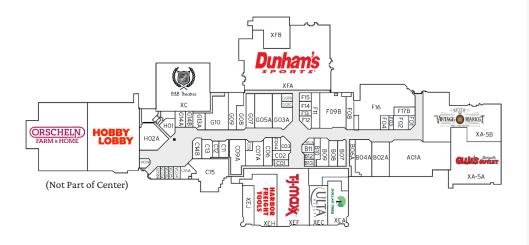

of Wichita
- Serves an extensive area of western and southern Kansas
- Excellent visibility, located in the center of the retail and restaurant hub of Hutchinson
- Offers a variety of specialty shops as well as national tenants
- Home of the Kansas State Fair and the Kansas Cosmosphere and Space Center

### DEMOGRAPHICS

| Topeka  | Miles         | 5        | 10       | 20       |
|---------|---------------|----------|----------|----------|
|         | POPULATIONS   | 47,386   | 54,159   | 68,115   |
|         | HOUSEHOLDS    | 19,301   | 21,887   | 27,159   |
| Wichita | AVG HH INCOME | \$61,601 | \$63,855 | \$64,693 |

RACINE LEAHY, DIRECTOR OF LEASING 1445 North Loop West | Suite 625 | Houston, TX 77008 314.267.6596 | rleahy@rockstep.com | www.rockstep.com

# RockStep

### FLOOR PLAN



## Join these national brands at Uptown Hutch!



#### LOCAL AREA



This document has been prepared by RockStep Capital for advertising and general information only. RockStep Capital makes no guarantees, representations, or warranties of any kind, expressed or implied, regarding the information including, but not limited to, warranties of the content, accuracy and reliability. Any interested party should undertake their own inquiries as to the accuracy of the information. RockStep Capital excludes unequivocally all inferred or implied terms, conditions, and warranties arising out of this document and excludes all liability for loss and damages arising there from. This publication is the copyrighted property of RockStep Capital and/or its licensor(s). ©2022 All rights reserved.

#### Roc